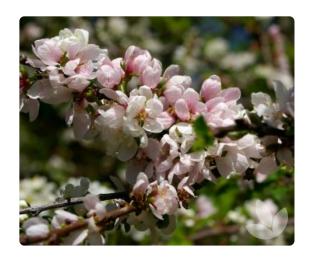

## ORNAMENTAL PLUM

This small flowering plum tree produces deep rusty red foliage in autumn and lush green foliage in summer. In between, it is flush with single white flowers turning pink over time. A nice selection for year-round interest in small gardens and streetscapes.

This selection works well as a feature tree in any landscape for year-round interest.

This tree is tolerant of most soils but prefers a soil that is moist, well-draining and fertile. Flowers best in a full sun position although it will tolerate a little shade. Prune to keep neat.